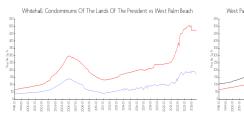

#### **Market Information**

Whitehall \$171/sq. ft. West Palm Beach: \$470/sq. ft.

Condominiums Of The Lands Of The President:

West Palm Beach: \$470/sq. ft. Palm Beach: \$466/sq. ft.