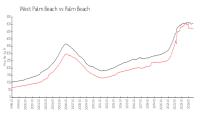

#### **Market Information**

Whitehall \$171/sq. ft. West Palm Beach: \$470/sq. ft.

Condominiums Of The Lands Of The President:

West Palm Beach: \$470/sq. ft. Palm Beach: \$466/sq. ft.