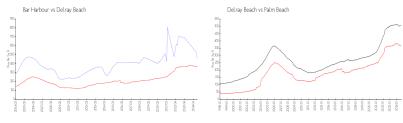

## **Market Information**

Bar Harbour: Delray Beach: Delray Beach: Palm Beach:

ach: \$3 :h: \$4

\$365/sq. ft. \$466/sq. ft.

## Inventory for Sale

| Bar Harbour  | 6% |
|--------------|----|
| Delray Beach | 3% |
| Palm Beach   | 4% |

# Avg. Time to Close Over Last 12 Months

\$461/sq. ft.

\$365/sq. ft.

| Bar Harbour  | n/a     |
|--------------|---------|
| Delray Beach | 56 days |
| Palm Beach   | 60 days |