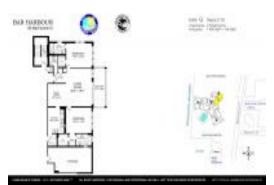

# Unit 2-G - Bar Harbour

2-G - 86 Macfarlane Dr, Delray Beach, FL, Palm Beach 33483

# **Unit Information**

| MLS Number:<br>Status: | RX-11032123<br>Active             |
|------------------------|-----------------------------------|
| Size:                  | 1,626 Sq ft.                      |
| Bedrooms:              | 2                                 |
| Full Bathrooms:        | 2                                 |
| Half Bathrooms:        | 1                                 |
| Parking Spaces:        | Assigned,Carport - Detached,Guest |
| View:                  | City,Garden                       |
| List Price:            | \$725,000                         |
| List PPSF:             | \$446                             |
| Valuated Price:        | \$579,000                         |
| Valuated PPSF:         | \$395                             |