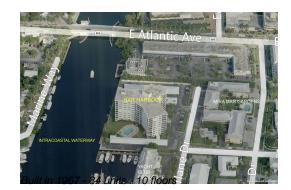

# Unit 2-G - Bar Harbour

2-G - 86 Macfarlane Dr, Delray Beach, FL, Palm Beach 33483

# **Building Association Information**

Bar Harbor Condominium Inc, 86 Macfarlane Dr Delray Beach, FL 33483 Phone: (561) 278-5000