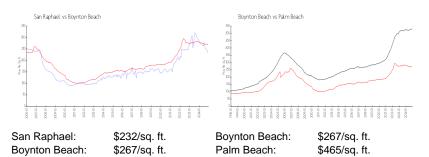

#### **Market Information**

#### **Inventory for Sale**

| San Raphael   | 2% |
|---------------|----|
| Boynton Beach | 3% |
| Palm Beach    | 4% |

## Avg. Time to Close Over Last 12 Months

| San Raphael   | 35 days |
|---------------|---------|
| Boynton Beach | 52 days |
| Palm Beach    | 62 days |