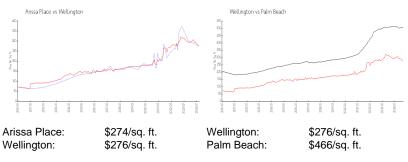

#### **Market Information**

#### Inventory for Sale

| Arissa Place | 4% |
|--------------|----|
| Wellington   | 3% |
| Palm Beach   | 4% |

## Avg. Time to Close Over Last 12 Months

| Arissa Place | 69 days |
|--------------|---------|
| Wellington   | 68 days |
| Palm Beach   | 61 days |