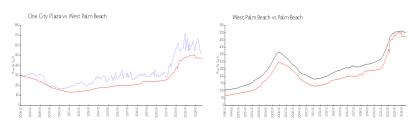

### **Market Information**

One City Plaza: \$527/sq. ft. West Palm Beach: \$470/sq. ft. West Palm Beach: \$466/sq. ft.

# **Inventory for Sale**

 One City Plaza
 9%

 West Palm Beach
 4%

 Palm Beach
 4%

#### Avg. Time to Close Over Last 12 Months

One City Plaza 62 days West Palm Beach 55 days Palm Beach 61 days