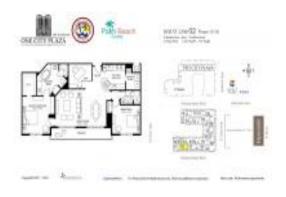

# Unit 1402 - One City Plaza

1402 - 801 S Olive Av, West Palm Beach, FL, Palm Beach 33401

#### **Unit Information**

View:

 MLS Number:
 RX-11032285

 Status:
 Active

 Size:
 1,475 Sq ft.

Bedrooms: 2 Full Bathrooms: 2 Half Bathrooms: 0

Parking Spaces: Covered, Garage - Building, Valet Parking

Avlbl, Vehicle Restrictions Intracoastal, Ocean, Other