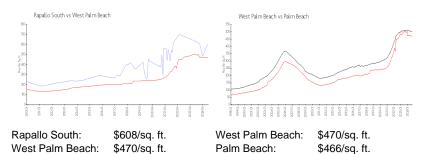

1   |
|                                          |     |

## **Building Association Information**

Rapallo South Inc 1801 South Flagler Drive Apartment Mgr West Palm Beach, FL 33401 Phone: (561) 832-7581

http://www.rapallosouth.com

#### **Recent Sales**

| Unit # | Size        | Closing Date | Sale Price  | PPSF    |
|--------|-------------|--------------|-------------|---------|
| 1004   | 1,086 sq ft | Jul 2024     | \$612,000   | \$564   |
| 1211   | 1,075 sq ft | Jul 2024     | \$400,000   | \$372   |
| 401    | 965 sq ft   | Jul 2024     | \$360,000   | \$373   |
| 1608   | 950 sq ft   | May 2024     | \$645,000   | \$679   |
| 503    | 1,728 sq ft | May 2024     | \$1,750,000 | \$1,013 |
| 908    | 1,076 sq ft | May 2024     | \$650,000   | \$604   |

#### **Market Information**



13% 4% 4%

## **Inventory for Sale**

| Rapallo South   |  |
|-----------------|--|
| West Palm Beach |  |
| Palm Beach      |  |





## Avg. Time to Close Over Last 12 Months

| Denella Cauth   |         |
|-----------------|---------|
| Rapallo South   | 57 days |
| West Palm Beach | 56 days |
| Palm Beach      | 60 days |