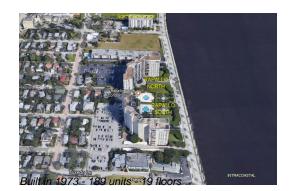

# Unit 402 - Rapallo South

402 - 1801 S Flagler Dr, West Palm Beach, FL, Palm Beach 33401

# **Building Information**

| Number of units:                         | 189 |
|------------------------------------------|-----|
| Number of active listings for rent:      | 0   |
| Number of active listings for sale:      | 24  |
| Building inventory for sale:             | 12% |
| Number of sales over the last 12 months: | 20  |
| Number of sales over the last 6 months:  | 7   |
| Number of sales over the last 3 months:  | 1   |
|                                          |     |