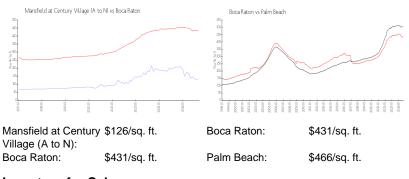

# **Unit Information**

| MLS Number:<br>Status:<br>Size:<br>Bedrooms:<br>Full Bathrooms:<br>Half Bathrooms: | RX-11032348<br>Active<br>945 Sq ft.<br>2<br>1 |
|------------------------------------------------------------------------------------|-----------------------------------------------|
| Parking Spaces:                                                                    | Assigned,Guest,Vehicle Restrictions           |
| View:                                                                              | Garden                                        |
| Rental Price:                                                                      | \$2,000                                       |
| List PPSF:                                                                         | \$2                                           |
| Valuated Price:                                                                    | \$105,000                                     |
| Valuated PPSF:                                                                     | \$126                                         |

#### **Inventory for Sale**

| Mansfield at Century Village (A to N) | 7% |
|---------------------------------------|----|
| Boca Raton                            | 4% |
| Palm Beach                            | 4% |