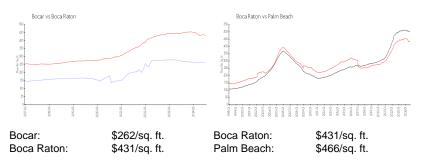

#### Inventory for Sale

| Bocar      | 6% |
|------------|----|
| Boca Raton | 4% |
| Palm Beach | 4% |

No. of Concession, Name