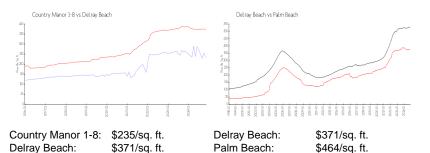

#### **Inventory for Sale**

| Country Manor 1-8 | 2% |
|-------------------|----|
| Delray Beach      | 3% |
| Palm Beach        | 4% |

Avg. Time to Close Over Last 12 Months

Built in 1973 442 units in total - 1 floor

Country Manor 1-8 Delray Beach Palm Beach 60 days 59 days 62 days