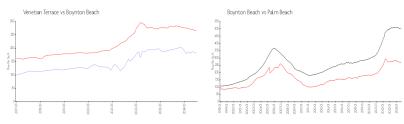

#### **Market Information**

Venetian Terrace:\$184/sq. ft.Boynton Beach:\$267/sq. ft.Boynton Beach:\$267/sq. ft.Palm Beach:\$466/sq. ft.