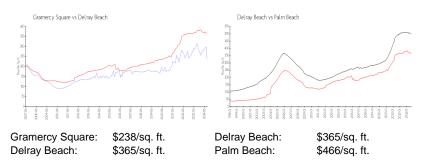

## **Unit Information**

| MLS Number:<br>Status: | RX-11032603<br>Active               |
|------------------------|-------------------------------------|
| Size:                  | 2,240 Sq ft.                        |
| Bedrooms:              | 3                                   |
| Full Bathrooms:        | 2                                   |
| Half Bathrooms:        | 1                                   |
| Parking Spaces:        | 2+ Spaces, Garage - Attached, Guest |
| View:                  | Lake                                |
| List Price:            | \$491,500                           |
| List PPSF:             | \$219                               |
| Valuated Price:        | \$389,000                           |
| Valuated PPSF:         | \$239                               |

The above valuated price is a baseline figure that does not take into account any specific renovation, upgrade, split, merge, or deterioration of the unit.