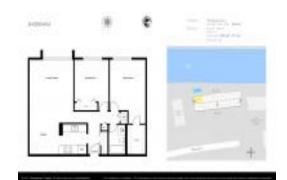

## Unit B-201 - Shoreham

B-201 - 125 Shore Ct, North Palm Beach, FL, Palm Beach 33408

#### **Unit Information**

 MLS Number:
 RX-11032606

 Status:
 Active

 Size:
 936 Sq ft.

 Bedrooms:
 2

 Full Pathysome:
 1

Full Bathrooms: 1
Half Bathrooms: 0

Parking Spaces: Assigned, Vehicle Restrictions

 View:
 River

 List Price:
 \$265,000

 List PPSF:
 \$283

 Valuated Price:
 \$268,000

 Valuated PPSF:
 \$286

The above valuated price is a baseline figure that does not take into account any specific renovation, upgrade, split, merge, or deterioration of the unit.