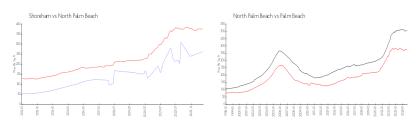

## **Market Information**

Shoreham: \$262/sq. ft. North Palm Beach: \$376/sq. ft. Palm Beach: \$466/sq. ft.