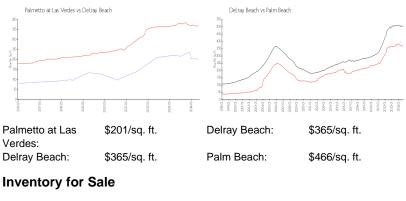

### **Market Information**

| Palmetto at Las Verdes | 0% |
|------------------------|----|
| Delray Beach           | 3% |
| Palm Beach             | 4% |