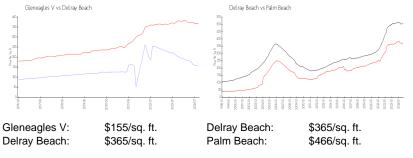

#### **Unit Information**

| MLS Number:<br>Status: | RX-11032652<br>Active |
|------------------------|-----------------------|
| Size:                  | 1,906 Sq ft.          |
| Bedrooms:              | 2                     |
| Full Bathrooms:        | 2                     |
| Half Bathrooms:        | 0                     |
| Parking Spaces:        | Assigned              |
| View:                  | Golf,Lake             |
| List Price:            | \$399,000             |
| List PPSF:             | \$209                 |
| Valuated Price:        | \$268,000             |
| Valuated PPSF:         | \$155                 |

The above valuated price is a baseline figure that does not take into account any specific renovation, upgrade, split, merge, or deterioration of the unit.