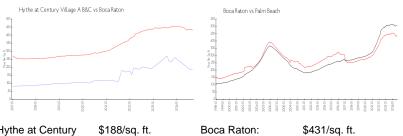

## **Market Information**

\$466/sq. ft.

Hythe at Century \$188/sq. ft. Village A B&C:

Boca Raton: \$431/sq. ft. Palm Beach: