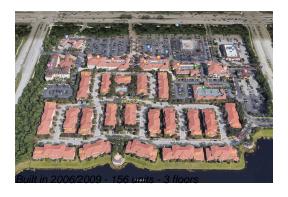

Number of units: 156
Number of active listings for rent: 0
Number of active listings for sale: 2
Building inventory for sale: 1%
Number of sales over the last 12 months: 7
Number of sales over the last 6 months: 2
Number of sales over the last 3 months: 1

# **Building Association Information**

Cielo Community Association Inc 4699 Artesa Way E, Palm Beach Gardens, FL 33418 (561) 626-5750