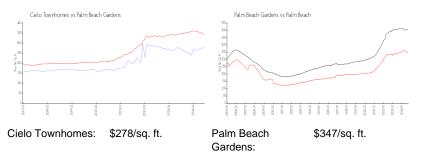

 List Price:
 \$625,000

 List PPSF:
 \$210

 Valuated Price:
 \$632,000

 Valuated PPSF:
 \$278

The above valuated price is a baseline figure that does not take into account any specific renovation, upgrade, split, merge, or deterioration of the unit.

## **Market Information**

Palm Beach Gardens:

Cielo Townhomes

Inventory for Sale

\$347/sq. ft.

1%

Palm Beach:

\$466/sq. ft.