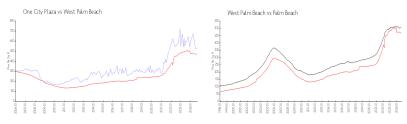

#### **Market Information**

One City Plaza: \$527/sq. ft. West Palm Beach: \$470/sq. ft. West Palm Beach: \$466/sq. ft.