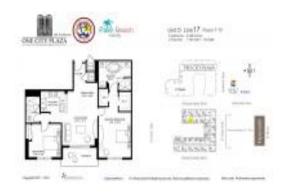

# Unit 717 - One City Plaza

717 - 801 S Olive Av, West Palm Beach, FL, Palm Beach 33401

#### **Unit Information**

 MLS Number:
 RX-11032727

 Status:
 Active

 Size:
 1,184 Sq ft.

Bedrooms: 2 Full Bathrooms: 2 Half Bathrooms: 0

Parking Spaces: Assigned, Garage - Building, Guest, Under

Building

 View:
 Garden