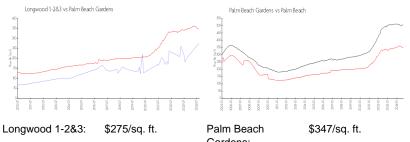

## **Market Information**

|            |               | Gardens:    |               |
|------------|---------------|-------------|---------------|
| Palm Beach | \$347/sq. ft. | Palm Beach: | \$466/sq. ft. |
| Gardens:   |               |             |               |