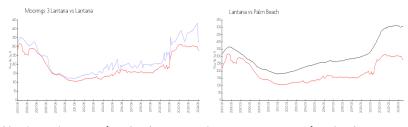

### **Market Information**

Moorings 3 Lantana: \$331/sq. ft. Lantana: \$280/sq. ft. Lantana: \$280/sq. ft. Palm Beach: \$466/sq. ft.