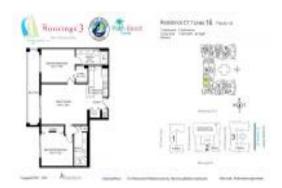

#### **Unit Information**

 MLS Number:
 RX-11032739

 Status:
 Active

 Size:
 1,000 Sq ft.

Bedrooms: 2 Full Bathrooms: 2 Half Bathrooms: 0

Parking Spaces: Assigned, Covered, Garage -

Building, Guest, Valet Parking Avlbl, Vehicle

Restrictions

 View:
 Other

 Rental Price:
 \$2,500

 List PPSF:
 \$3

 Valuated Price:
 \$266,000

 Valuated PPSF:
 \$266

The above valuated price is a baseline figure that does not take into account any specific renovation, upgrade, split, merge, or deterioration of the unit.