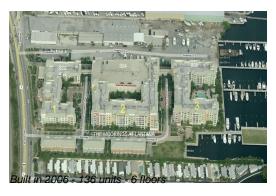

## **Building Information**

Number of units: 136
Number of active listings for rent: 6
Number of active listings for sale: 7
Building inventory for sale: 5%
Number of sales over the last 12 months: 11
Number of sales over the last 6 months: 5
Number of sales over the last 3 months: 2

Moorings At Lantana Bldg 3 806 E Windward Way, Lantana, FL 33462 (561) 585-9709