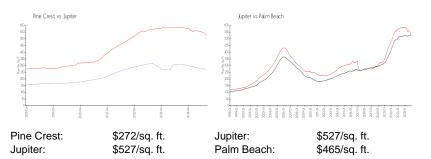

#### **Market Information**

### **Inventory for Sale**

| Pine Crest | 2% |
|------------|----|
| Jupiter    | 4% |
| Palm Beach | 4% |

#### Avg. Time to Close Over Last 12 Months

| Pine Crest | 89 days |
|------------|---------|
| Jupiter    | 74 days |
| Palm Beach | 62 days |