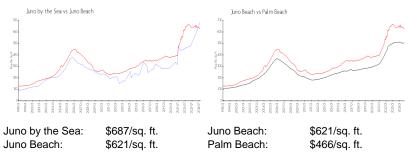

#### **Inventory for Sale**

| Juno by the Sea | 1% |
|-----------------|----|
| Juno Beach      | 3% |
| Palm Beach      | 4% |

### Avg. Time to Close Over Last 12 Months

| Juno by the Sea | 106 days |
|-----------------|----------|
| Juno Beach      | 87 days  |
| Palm Beach      | 60 days  |