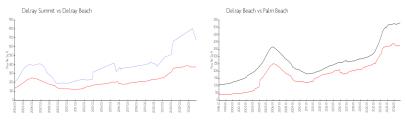

## **Market Information**

Delray Summit: \$676/sq. ft. Delray Beach: \$371/sq. ft.

Delray Beach: \$371/sq. ft. Palm Beach: \$464/sq. ft.