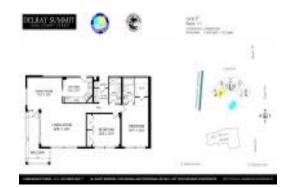

# **Unit 7-F - Delray Summit**

7-F - 1000 Lowry St, Delray Beach, FL, Palm Beach 33483

### **Unit Information**

 MLS Number:
 RX-11032861

 Status:
 Active

 Size:
 1,595 Sq ft.

Bedrooms: 2 Full Bathrooms: 2 Half Bathrooms: 0

Parking Spaces: Carport - Detached, Covered, Guest

View: Intracoastal,Ocean