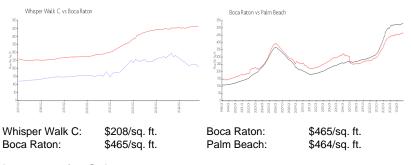

plit, merge, or deterioration of the unit.

#### **Building Information**

| 280 |
|-----|
| 0   |
| 5   |
| 1%  |
| 5   |
| 2   |
| 2   |
|     |

### **Building Association Information**

Whisper Walk Property Manager Seacrest Services (561) 697-4990 http://www.seacrestservices.com/

https://www.whisperwalkinc.com/

#### **Recent Sales**

| Unit # | Size        | Closing Date | Sale Price | PPSF  |
|--------|-------------|--------------|------------|-------|
| G      | 1,310 sq ft | Dec 2024     | \$250,000  | \$191 |
| D      | 1,148 sq ft | Nov 2024     | \$227,500  | \$198 |
| A      | 1,148 sq ft | Jul 2024     | \$250,000  | \$218 |
|        | 1,310 sq ft | Apr 2024     | \$330,000  | \$252 |
|        | 1,345 sq ft | Feb 2024     | \$310,000  | \$230 |

#### **Market Information**



#### Inventory for Sale

| Whisper Walk C | 2% |
|----------------|----|
| Boca Raton     | 4% |
| Palm Beach     | 4% |





DUCTORS.

20

227542547

## Avg. Time to Close Over Last 12 Months

| Whisper Walk C |  |
|----------------|--|
| Boca Raton     |  |
| Palm Beach     |  |

54 days 62 days 62 days