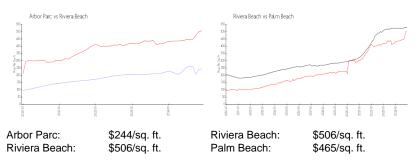

## **Unit Information**

| Status:<br>Size:<br>Bedrooms:<br>Full Bathrooms:<br>Half Bathrooms:<br>Parking Spaces:<br>View:<br>Rental Price:<br>List PPSF:<br>Valuated Price: | RX-11032871<br>Active<br>1,424 Sq ft.<br>3<br>2<br>1<br>Assigned<br>Lake<br>\$2,300<br>\$2<br>\$328,000<br>\$244 |
|---------------------------------------------------------------------------------------------------------------------------------------------------|------------------------------------------------------------------------------------------------------------------|
| Valuated PPSF:                                                                                                                                    | \$244                                                                                                            |