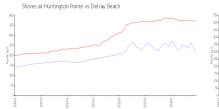

# **Unit 6182 Pointe Regal Cir - Shores at Huntington Pointe**

6182 Pointe Regal Cir - 5015-6160 Waldwick Cir, Delray Beach, FL, Palm Beach 33484

#### **Unit Information**

 MLS Number:
 RX-11032891

 Status:
 Active

 Size:
 1,217 Sq ft.

Bedrooms: 2
Full Bathrooms: 2
Half Bathrooms: 0

Parking Spaces: Garage - Attached, Guest, Vehicle

Restrictions

 View:
 Garden