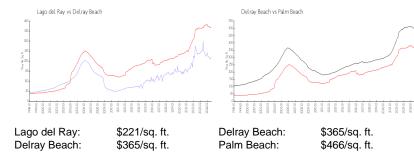

### **Market Information**

uilt in 1980 - 286 units - 2 floors

# Inventory for Sale

| Lago del Ray | 3% |
|--------------|----|
| Delray Beach | 3% |
| Palm Beach   | 4% |

### Avg. Time to Close Over Last 12 Months

| Lago del Ray | 48 days |
|--------------|---------|
| Delray Beach | 56 days |
| Palm Beach   | 60 days |