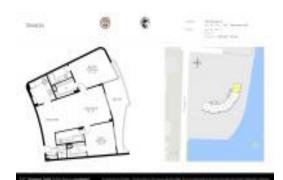

# Unit 401 - Trianon

401 - 1200 S Flagler Dr, West Palm Beach, FL, Palm Beach 33401

#### **Unit Information**

 MLS Number:
 RX-11032949

 Status:
 Pending

 Size:
 1,247 Sq ft.

Bedrooms: 2 Full Bathrooms: 2 0 Half Bathrooms: Parking Spaces: Open Intracoastal View: Rental Price: \$6,200 List PPSF: \$5 Valuated Price: \$1,033,000 Valuated PPSF: \$828