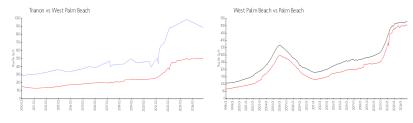

### **Market Information**

Trianon: \$890/sq. ft. West Palm Beach: \$502/sq. ft. West Palm Beach: \$465/sq. ft. Palm Beach: \$465/sq. ft.