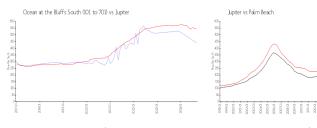

#### **Market Information**

Ocean at the Bluffs \$441/sq. ft. South (101 to 701):

Jupiter: \$545/sq. ft. Jupiter: \$545/sq. ft.

Palm Beach: \$466/sq. ft.