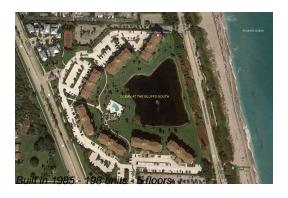

## **Building Information**

Number of units: 198 Number of active listings for rent: 0 Number of active listings for sale: 5 Building inventory for sale: 2% Number of sales over the last 12 months: Number of sales over the last 6 months: Number of sales over the last 3 months:

## **Building Association Information**

Ocean At the Bluffs South Address: 401 S Seas Dr. Jupiter, FL 33477

Phone: +1 561-746-3422

https://www.thebluffsoceansouth.com/