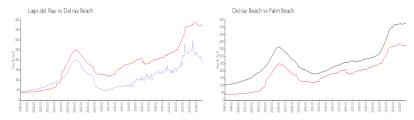

#### **Market Information**

Lago del Ray: \$178/sq. ft. Delray Beach: \$371/sq. ft.

Delray Beach: \$371/sq. ft. Palm Beach: \$464/sq. ft.