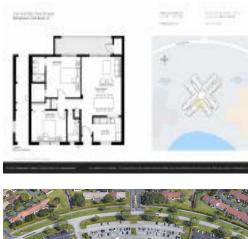

# Unit 310 - Sea Grape at Las Verdes

310 - 5160 Las Verdes Cir, Delray Beach, FL, Palm Beach 33484

### **Unit Information**

| MLS Number:<br>Status: | RX-11033076<br>Active |
|------------------------|-----------------------|
| Size:                  | 1,102 Sq ft.          |
| Bedrooms:              | 2                     |
| Full Bathrooms:        | 2                     |
| Half Bathrooms:        | 0                     |
| Parking Spaces:        | Assigned,Guest        |
| View:                  | Lake                  |
| List Price:            | \$195,000             |
| List PPSF:             | \$177                 |
| Valuated Price:        | \$194,000             |
| Valuated PPSF:         | \$209                 |