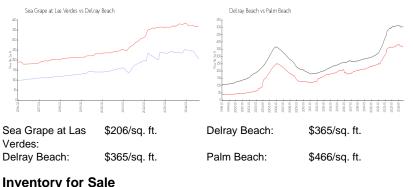

#### **Market Information**

#### **Inventory for Sale**

| Sea Grape at Las Verdes | 1% |
|-------------------------|----|
| Delray Beach            | 3% |
| Palm Beach              | 4% |