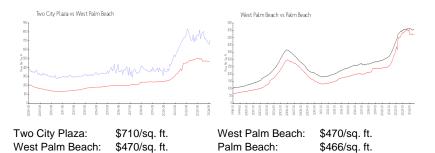

listings for sale:      | 18  |
| Building inventory for sale:             | 4%  |
| Number of sales over the last 12 months: | 24  |
| Number of sales over the last 6 months:  | 11  |
| Number of sales over the last 3 months:  | 5   |

#### **Recent Sales**

| Unit # | Size        | Closing Date | Sale Price  | PPSF    |
|--------|-------------|--------------|-------------|---------|
| 1901   | 3,000 sq ft | Nov 2024     | \$3,000,000 | \$1,000 |
| 1204   | 1,625 sq ft | Nov 2024     | \$1,225,000 | \$754   |
| 807    | 1,170 sq ft | Oct 2024     | \$675,000   | \$577   |
| 2003   | 2,352 sq ft | Sep 2024     | \$2,572,500 | \$1,094 |
| 1513   | 1,170 sq ft | Aug 2024     | \$740,000   | \$632   |
| 1605   | 1,170 sq ft | Aug 2024     | \$605,000   | \$517   |

## **Market Information**



## **Inventory for Sale**

| Two City Plaza  | 4% |
|-----------------|----|
| West Palm Beach | 4% |
| Palm Beach      | 4% |

# Avg. Time to Close Over Last 12 Months

| Two City Plaza  | 90 days |
|-----------------|---------|
| West Palm Beach | 56 days |
| Palm Beach      | 60 days |