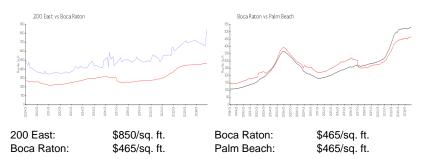

#### **Market Information**

#### **Inventory for Sale**

| 200 East   | 5% |
|------------|----|
| Boca Raton | 4% |
| Palm Beach | 4% |

## Avg. Time to Close Over Last 12 Months

| 200 East   | 57 days |
|------------|---------|
| Boca Raton | 62 days |

Palm Beach

62 days