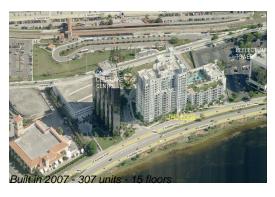

# Unit 327 - Edge

327 - 300 S Australian Av, West Palm Beach, FL, Palm Beach 33401

## **Building Information**

Number of units: 307
Number of active listings for rent: 13
Number of active listings for sale: 12
Building inventory for sale: 3%
Number of sales over the last 12 months: 10
Number of sales over the last 6 months: 6
Number of sales over the last 3 months: 4