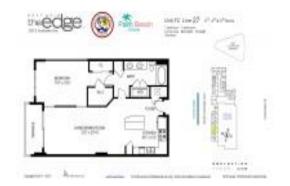

# Unit 327 - Edge

327 - 300 S Australian Av, West Palm Beach, FL, Palm Beach 33401

#### **Unit Information**

 MLS Number:
 RX-11033149

 Status:
 Active

 Size:
 843 Sq ft.

 Bedrooms:
 1

Full Bathrooms: 1
Half Bathrooms: 0

Parking Spaces: Garage - Building

 View:
 Lake