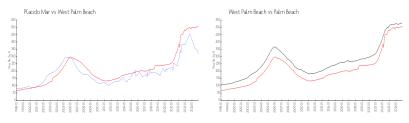

#### **Market Information**

Placido Mar: \$318/sq. ft. West Palm Beach: \$502/sq. ft. West Palm Beach: \$465/sq. ft.