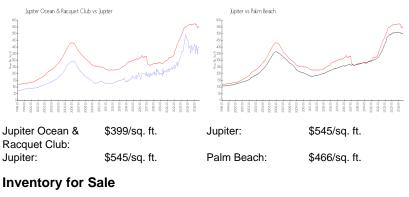

#### **Market Information**

| Jupiter Ocean & Racquet Club | 5% |
|------------------------------|----|
| Jupiter                      | 3% |
| Palm Beach                   | 4% |