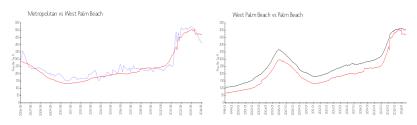

## **Market Information**

Metropolitan: \$410/sq. ft. West Palm Beach: \$470/sq. ft. West Palm Beach: \$470/sq. ft. Palm Beach: \$466/sq. ft.

## **Inventory for Sale**

Metropolitan11%West Palm Beach4%Palm Beach4%

## Avg. Time to Close Over Last 12 Months

Metropolitan91 daysWest Palm Beach55 daysPalm Beach61 days