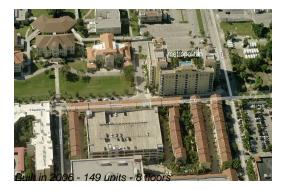

## **Building Information**

Number of units: 149
Number of active listings for rent: 1
Number of active listings for sale: 16
Building inventory for sale: 10%
Number of sales over the last 12 months: 5
Number of sales over the last 6 months: 3
Number of sales over the last 3 months: 2