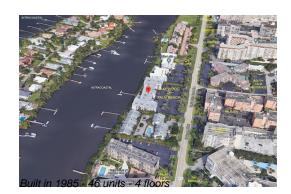

# Unit 107 - Lakewood at Palm Beach

107 - 3525 S Ocean Blvd, South Palm Beach, FL, Palm Beach 33480

# **Building Information**

| Number of units:                         | 46 |
|------------------------------------------|----|
| Number of active listings for rent:      | 0  |
| Number of active listings for sale:      | 3  |
| Building inventory for sale:             | 6% |
| Number of sales over the last 12 months: | 2  |
| Number of sales over the last 6 months:  | 1  |
| Number of sales over the last 3 months:  | 0  |
|                                          |    |