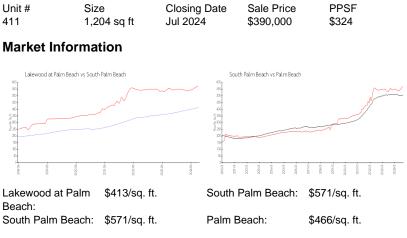

#### **Inventory for Sale**

| Lakewood at Palm Beach | 7% |
|------------------------|----|
| South Palm Beach       | 6% |
| Palm Beach             | 4% |

### Avg. Time to Close Over Last 12 Months

| Lakewood at Palm Beach | n/a     |
|------------------------|---------|
| South Palm Beach       | 88 days |
| Palm Beach             | 60 days |

Lassycc Ar Part Root