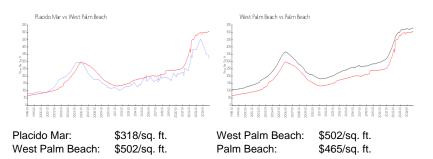

#### **Inventory for Sale**

| Placido Mar     | 6% |
|-----------------|----|
| West Palm Beach | 4% |
| Palm Beach      | 4% |

### Avg. Time to Close Over Last 12 Months

| Placido Mar     | 86 days |
|-----------------|---------|
| West Palm Beach | 56 days |
| Palm Beach      | 62 days |