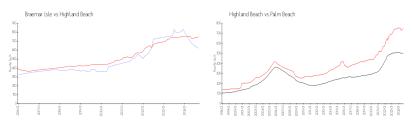

#### **Market Information**

Braemar Isle: \$622/sq. ft. Highland Beach: \$751/sq. ft. Highland Beach: \$466/sq. ft. Palm Beach: \$466/sq. ft.