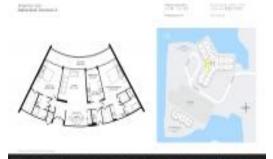

## Unit 508 - Braemar Isle

508 - 4740 S Ocean Blvd, Highland Beach, FL, Palm Beach 33487

#### **Unit Information**

 MLS Number:
 RX-11033228

 Status:
 Active

 Size:
 2,350 Sq ft.

 Bedrooms:
 2

Bedrooms: 2
Full Bathrooms: 2
Half Bathrooms: 0

 Parking Spaces:
 Assigned

 View:
 Intracoastal