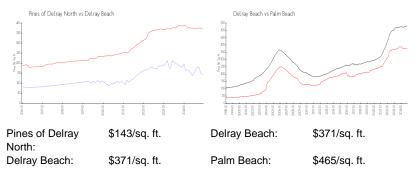

#### **Inventory for Sale**

| Pines of Delray North | 4% |
|-----------------------|----|
| Delray Beach          | 3% |
| Palm Beach            | 4% |

# Avg. Time to Close Over Last 12 Months

| Pines of Delray North | 67 days |
|-----------------------|---------|
| Delray Beach          | 59 days |
| Palm Beach            | 62 days |