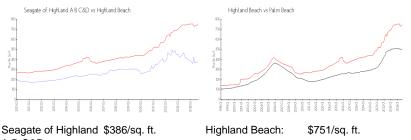

#### **Market Information**

| A B C&D:        |               |             |               |
|-----------------|---------------|-------------|---------------|
| Highland Beach: | \$751/sq. ft. | Palm Beach: | \$466/sq. ft. |