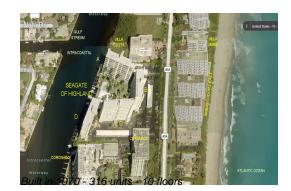

# **Building Information**

| Number of units:                         | 316 |
|------------------------------------------|-----|
| Number of active listings for rent:      | 0   |
| Number of active listings for sale:      | 20  |
| Building inventory for sale:             | 6%  |
| Number of sales over the last 12 months: | 12  |
| Number of sales over the last 6 months:  | 7   |
| Number of sales over the last 3 months:  | 3   |
|                                          |     |