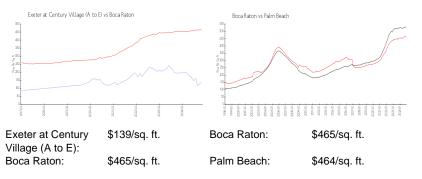

#### Inventory for Sale

| Exeter at Century Village (A to E) | 5% |
|------------------------------------|----|
| Boca Raton                         | 4% |
| Palm Beach                         | 4% |