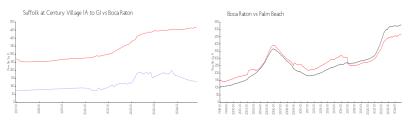

## **Market Information**

Suffolk at Century \$130/sq. ft.

Boca Raton:

\$465/sq. ft.

Village (A to G): Boca Raton: \$465/sq. ft.

Palm Beach: \$464/sq. ft.