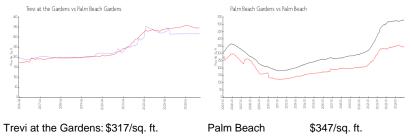

## **Market Information**

\$465/sq. ft.

|            |               | Gardens:    |
|------------|---------------|-------------|
| Palm Beach | \$347/sq. ft. | Palm Beach: |
| Gardens:   |               |             |