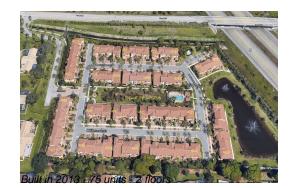

# **Building Information**

| Number of units:                         | 75 |
|------------------------------------------|----|
| Number of active listings for rent:      | 0  |
| Number of active listings for sale:      | 5  |
| Building inventory for sale:             | 6% |
| Number of sales over the last 12 months: | 5  |
| Number of sales over the last 6 months:  | 3  |
| Number of sales over the last 3 months:  | 2  |
|                                          |    |