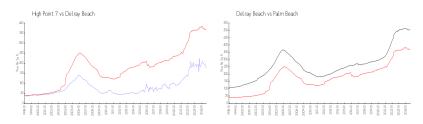

## **Market Information**

High Point 7: \$175/sq. ft. Delray Beach: \$365/sq. ft.

Delray Beach: \$365/sq. ft. Palm Beach: \$466/sq. ft.

# Avg. Time to Close Over Last 12 Months

High Point 7 37 days
Delray Beach 56 days
Palm Beach 60 days