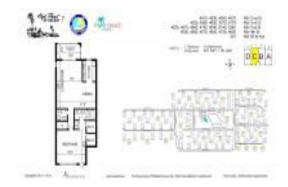

#### **Unit Information**

 MLS Number:
 RX-11033361

 Status:
 Active

 Size:
 1,200 Sq ft.

Bedrooms: 1
Full Bathrooms: 2
Half Bathrooms: 0

Parking Spaces: Assigned, Guest

 View:
 Garden

 Rental Price:
 \$1,850

 List PPSF:
 \$2

 Valuated Price:
 \$187,000

 Valuated PPSF:
 \$180

The above valuated price is a baseline figure that does not take into account any specific renovation, upgrade, split, merge, or deterioration of the unit.