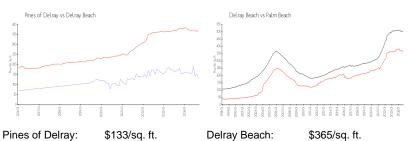

 List PPSF:
 \$2

 Valuated Price:
 \$155,000

 Valuated PPSF:
 \$133

The above valuated price is a baseline figure that does not take into account any specific renovation, upgrade, split, merge, or deterioration of the unit.

#### **Market Information**

Delray Beach: \$365/sq. ft. P

Palm Beach: \$466/sq. ft.