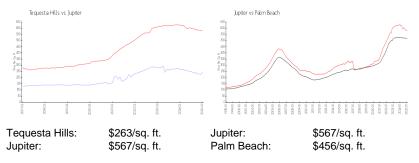

#### **Market Information**

#### Inventory for Sale

| Tequesta Hills | 4% |
|----------------|----|
| Jupiter        | 4% |
| Palm Beach     | 4% |

### Avg. Time to Close Over Last 12 Months

| Tequesta Hills | 89 days |
|----------------|---------|
| Jupiter        | 82 days |
| Palm Beach     | 65 days |