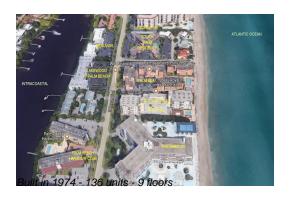

# Unit 804 - Le Chateau Royal

804 - 3540 S Ocean Blvd, South Palm Beach, FL, Palm Beach 33480

# **Building Information**

Number of units: 136
Number of active listings for rent: 0
Number of active listings for sale: 12
Building inventory for sale: 8%
Number of sales over the last 12 months: 6
Number of sales over the last 6 months: 5
Number of sales over the last 3 months: 3

# **Building Association Information**

Le Chateau Royal Condo Association Address: 3540 S Ocean Blvd, Palm Beach, FL 33480 Phone: +1 561-585-3940

http://www.lechateauroyal.net/