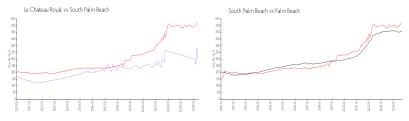

#### **Market Information**

Le Chateau Royal: \$297/sq. ft. South Palm Beach: \$571/sq. ft. South Palm Beach: \$571/sq. ft. Palm Beach: \$466/sq. ft.