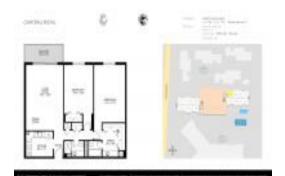

#### **Unit Information**

 MLS Number:
 RX-11033442

 Status:
 Active

 Size:
 1,036 Sq ft.

Bedrooms: 2
Full Bathrooms: 2
Half Bathrooms: 0

Parking Spaces: Assigned,Guest View: Ocean,City,Intracoastal

 List Price:
 \$479,000

 List PPSF:
 \$462

 Valuated Price:
 \$350,000

 Valuated PPSF:
 \$338

The above valuated price is a baseline figure that does not take into account any specific renovation, upgrade, split, merge, or deterioration of the unit.