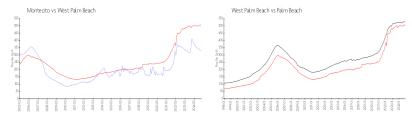

## **Market Information**

Montecito: \$327/sq. ft. West Palm Beach: \$502/sq. ft. West Palm Beach: \$465/sq. ft.