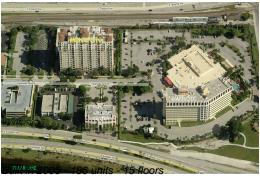

# **Unit 1013 - Montecito**

1013 - 616 Clearwater Park Dr, West Palm Beach, FL, Palm Beach 33401

## **Building Information**

Number of units: 186
Number of active listings for rent: 9
Number of active listings for sale: 13
Building inventory for sale: 6%
Number of sales over the last 12 months: 6
Number of sales over the last 6 months: 1
Number of sales over the last 3 months: 1

## **Building Association Information**

Montecito Palm Beach Condominium Association 616 Clearwater Park Rd, West Palm Beach, FL 33401 (561) 514-9800