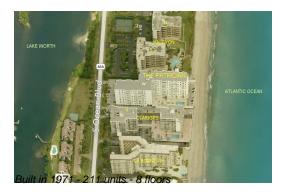

## **Building Information**

Number of units: 211
Number of active listings for rent: 0
Number of active listings for sale: 18
Building inventory for sale: 8%
Number of sales over the last 12 months: 8
Number of sales over the last 6 months: 5
Number of sales over the last 3 months: 3