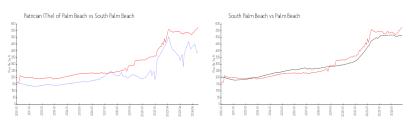

## **Market Information**

Patrician (The) of \$392/sq. ft. South Palm Beach: \$577/sq. ft.

Palm Beach:

South Palm Beach: \$577/sq. ft. Palm Beach: \$466/sq. ft.