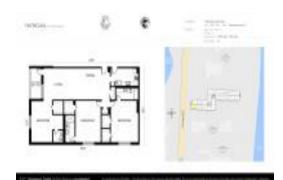

#### **Unit Information**

 MLS Number:
 RX-11033465

 Status:
 Active

 Size:
 1,670 Sq ft.

Bedrooms: 2 Full Bathrooms: 2 Half Bathrooms: 1

Parking Spaces: 2+ Spaces, Assigned, Carport - Detached

View: Garden,Intracoastal